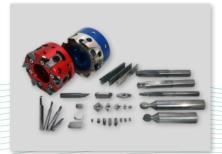

#### Cutting Tools

Cutting Tools such as Turning, Milling, and Drilling

Turning Insert

Milling Insert

## **Cutting Tools (Trade)**

**Turning Holder** 

Milling Insert

Milling Cutter

**Drilling Insert** 

Router