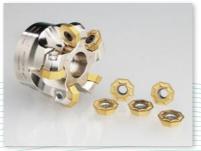

#### Cutting Tools

Cutting Tools such as Turning, Milling, and Drilling

Turning Insert

Milling Insert

## **Cutting Tools (Trade)**

**Turning Holder** 

Milling Insert

Milling Cutter

**Drilling Insert** 

Router