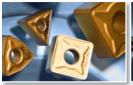

#### Cutting Tools

Cutting Tools such as Turning, Milling, and Drilling

Turning Insert

Milling Insert